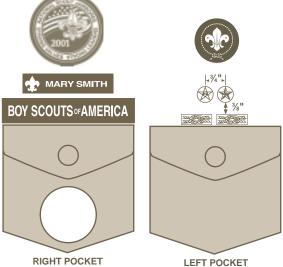

\*Right Pocket. Cub Scout leaders may wear one temporary insignia centered between the right shoulder seam and the BSA strip, above the pocket. Boy Scout and Venturing leaders may wear one temporary insignia centered on the pocket. Order of the Arrow lodge insignia is worn on the pocket flap. The name tag may be worn just above the BSA strip, or on the pocket flap if no lodge insignia is worn. National jamboree insignia is worn centered and above the name tag and the BSA strip.

**Left Pocket.** Service stars and embroidered knots worn as shown, centered above the pocket. The World Crest emblem is worn centered between the left shoulder seam and the top of the left pocket.

\*See special rules for national and international events in *Insignia Guide*, No. 33066A.