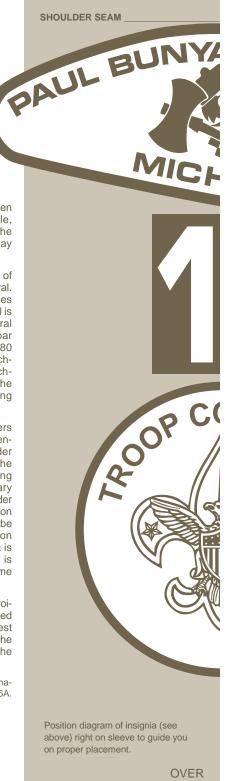

**Left Sleeve.** Council patch, badge of office, and, if applicable, unit numeral. Badge of office is centered 4 inches below shoulder seam, but if numeral is worn, it is centered below numeral and touching it. The veteran unit bar (25, 50, 55, 60, 65, 70, 75, or 80 years) is positioned above and touching the unit numeral and also touching council patch. When earned, the Trained leader strip is worn touching the badge of office.