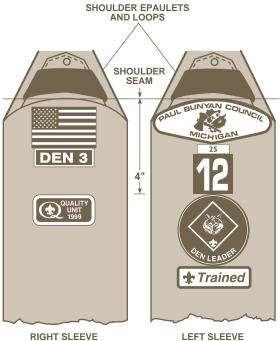

OFFICIAL PLACEMENT OF INSIGNIA

## FEMALE LEADER UNIFORM INSPECTION SHEET

Right Sleeve. U.S. flag emblem. Den numeral or emblem, if applicable, below and touching flag. Only the most recent Quality Unit Award may be worn, 4 inches below the seam.

**Left Sleeve.** Council patch, badge of office, and, if applicable, unit numeral. Badge of office is centered 4 inches below shoulder seam, but if numeral is worn, it is centered below numeral and touching it. The veteran unit bar (25, 50, 55, 60, 65, 70, 75, or 80 years) is positioned above and touching the unit numeral and also touching council patch. When earned, the Trained leader strip is worn touching the badge of office.